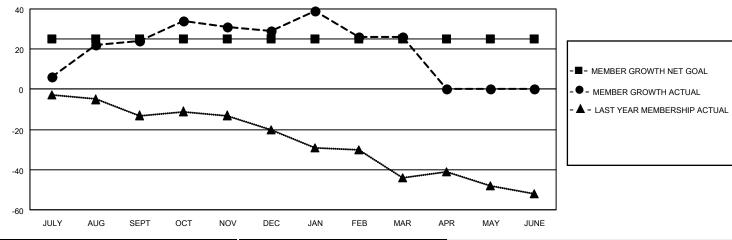

## GOALS AND ACTUAL MEMBERS CUMULATIVE

| DROPPED CLUBS: 2 |    | 29 CLUBS OF 49 ADDED 1 OR<br>MORE NEW MEMBERS | GENDER DISTRIBUTION                |              |  |
|------------------|----|-----------------------------------------------|------------------------------------|--------------|--|
|                  |    |                                               | MALE                               | 842 (65.07%) |  |
|                  |    |                                               | FEMALE                             | 452 (34.93%) |  |
| DROPPED MEMBERS  |    |                                               | NON BINARY                         | 0 (0.00%)    |  |
|                  |    |                                               | PREFER NOT TO ANSWER               | 0 (0.00%)    |  |
| DECEASED         | 11 |                                               |                                    | (3.33.)      |  |
| CLUB CANCELLED   | 2  | CLICK HERE FOR CUMULATIVE                     | TOTAL FAMILY UNIT MEMBERS          | 175          |  |
| OTHER            | 69 | MEMBERSHIP DATA                               |                                    |              |  |
| TOTAL            | 82 |                                               | FAMILY MEMBERS PAYING HALF DUES 90 |              |  |
|                  |    |                                               |                                    |              |  |