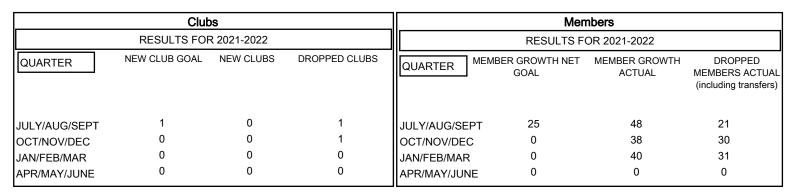

## GOALS AND ACTUAL MEMBERS CUMULATIVE

| DROPPED CLUBS: 2 |    | 29 CLUBS OF 49 ADDED 1 OR<br>MORE NEW MEMBERS | GENDER DISTRIBUTION                |              |  |
|------------------|----|-----------------------------------------------|------------------------------------|--------------|--|
|                  |    |                                               | MALE                               | 842 (65.07%) |  |
|                  |    |                                               | FEMALE                             | 452 (34.93%) |  |
| DROPPED MEMBERS  |    |                                               | NON BINARY                         | 0 (0.00%)    |  |
|                  |    |                                               | PREFER NOT TO ANSWER               | 0 (0.00%)    |  |
| DECEASED         | 11 |                                               |                                    | (3.33.)      |  |
| CLUB CANCELLED   | 2  | CLICK HERE FOR CUMULATIVE                     | TOTAL FAMILY UNIT MEMBERS          | 175          |  |
| OTHER            | 69 | MEMBERSHIP DATA                               |                                    |              |  |
| TOTAL            | 82 |                                               | FAMILY MEMBERS PAYING HALF DUES 90 |              |  |
|                  |    |                                               |                                    |              |  |